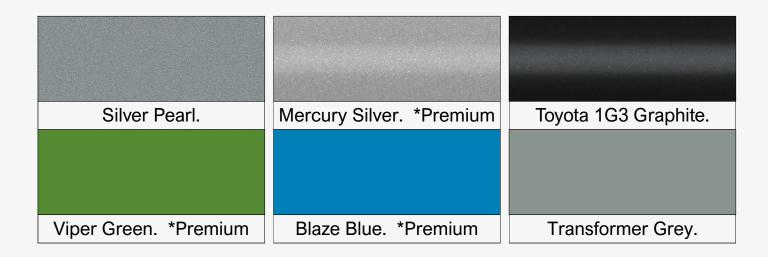

## Other colours in our standard range.

| Dover White.         | Satin White.    | Gloss White (Pearl White). |
|----------------------|-----------------|----------------------------|
|                      |                 |                            |
| White Birch.         | Primrose.       | Rivergum Beige.            |
|                      |                 |                            |
| Stone Beige.         | Riversand.      | Matt Black.                |
|                      |                 |                            |
| Satin Black.         | Gloss Black.    | Black Ripple.              |
|                      |                 |                            |
| Oasis Black Texture. | Hawthorn Green. | Mistletoe.                 |
|                      |                 |                            |
| Hammersley Brown.    | Aztec Silver.   | Safety Yellow.             |
|                      |                 |                            |
| X15 Orange.          | Flame Red.      | Navy.                      |

### Other colours in our standard range.

Please note that there are many other colours available outside of our standard stocked ranges shown here, however due to minimum order quantities and limited shelf life of the product, colours outside of our standard ranges may attract an additional cost. If you are unable to find a suitable colour from this colour chart, you can peruse a more extensive range of colours here: https://duluxpowders.com.au/colour/. \*Premium colours will attract a surcharge.