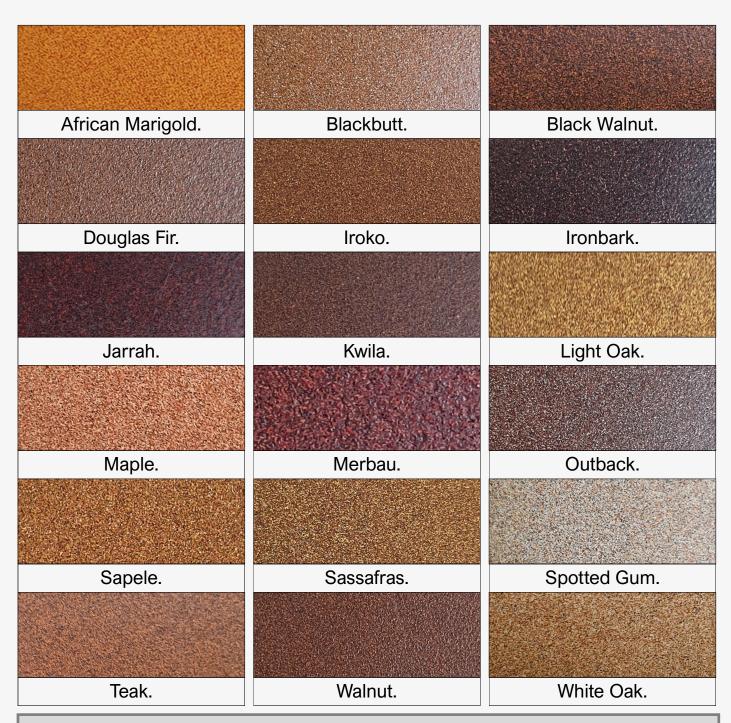

# Timber Look Colours.\*

<sup>\*</sup> Timber looks colours are not stocked and would need to be quoted on a per job basis. The timber look colours shown above are only a small sampling of the colours available from our supplier. Please talk to one of our estimator's if you cannot find a suitable colour listed here.